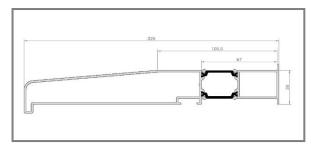

### **CILL OPTIONS**

A cill is recommended. It is the most reliable and effective system for directing water away from the building. Choose the cill that fits your aperture. We have 4 cill size variations: 127.5mm, 150.5mm, 177mm and 225mm.