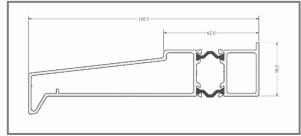

### **CILL OPTIONS**

A cill is recommended. It is the most reliable and effective system for directing water away from the building. Choose the cill that fits your aperture. We have 4 cill size variations: 127.5mm, 150.5mm, 177mm and 225mm.