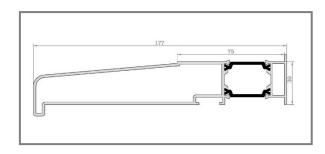

### **CILL OPTIONS**

A cill is recommended. It is the most reliable and effective system for directing water away from the building. Choose the cill that fits your aperture. We have 4 cill size variations: 127.5mm, 150.5mm, 177mm and 225mm.