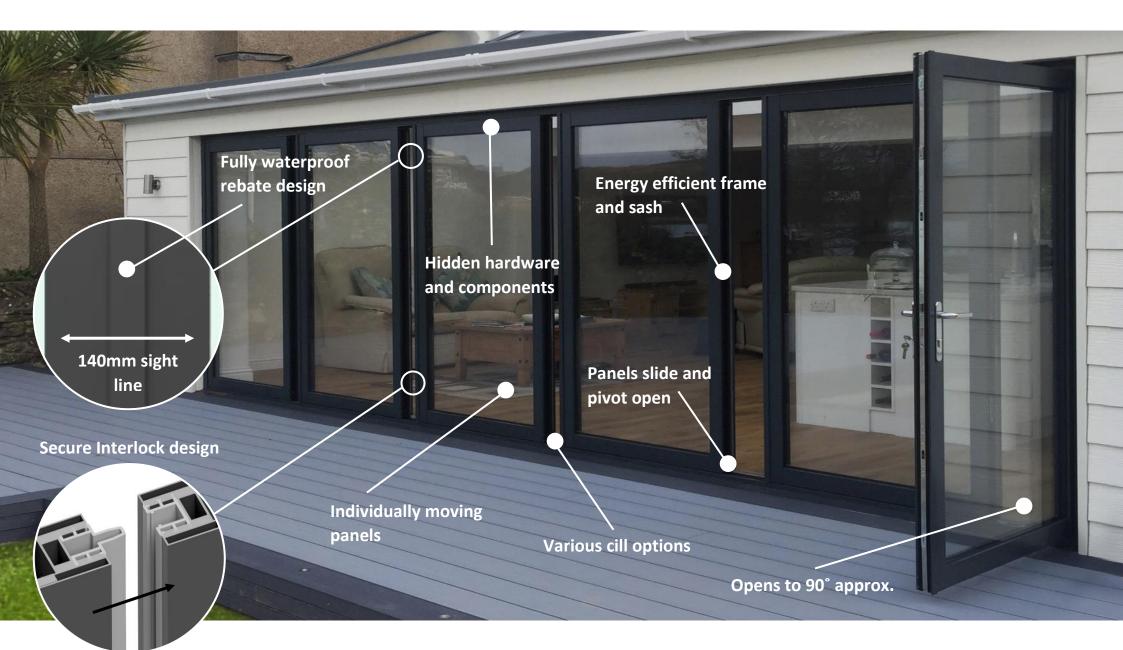

## **FEATURES**

The most innovative door system on the market. The Aluminium New Wave Door system is completely unique, versatile and aesthetically pleasing.

- Thermally efficient Whole Door U values as low as 1. 6W/m2K achievable dedicated thermal breaks.
- Over 200 RAL colour options available including textured sensations finishes. Stock colours available in White, Anthracite Grey (RAL 7016 MATT) & Textured Grey SEN015.
- Reliability Our patented Magnaline<sup>™</sup> technology makes the operation of the New Wave Door simple and easy. There is no stress between the panels.
- Flexibility A practical partition between living spaces within the home as well as with the outside.
- Ventilation The door system allows you to position the doors in a safe vented position. As much or as little ventilation as you choose.
- Space saving The New Wave Doors never encroach into the living space or the patio space during the opening and closing cycle, until they are in the resting position.
- Weather rating The door system has an excellent weather rating because the panels slide together and have full engagement with a double weather seal.
- Hidden hardware and components

#### **Options**

- Handles available in: White, Black, Polished Chrome, Satin, Polished Gold or an upgrade to our Blu range stainless steel handles.
- Multiple Cill Threshold options -shown on the page below
- Magnetic Integral Blinds
- Trickle vents available if desired

### **CILL OPTIONS**

A cill is recommended. It is the most reliable and effective system for directing water away from the building. Choose the cill that fits your aperture. We have 4 cill size variations: 127.5mm, 150.5mm, 177mm and 225mm.