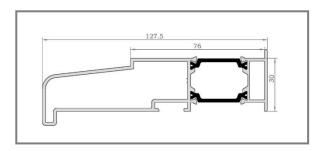

### **CILL OPTIONS**

A cill is recommended. It is the most reliable and effective system for directing water away from the building. Choose the cill that fits your aperture. We have 4 cill size variations: 127.5mm, 150.5mm, 177mm and 225mm.