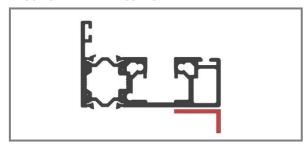

#### **NO CILL OPTIONS**

Channel pressings are alternative options from cills. They're not as reliable as cills but they do direct water away from the building.

#### **NOSE CHANNEL PRESSING**